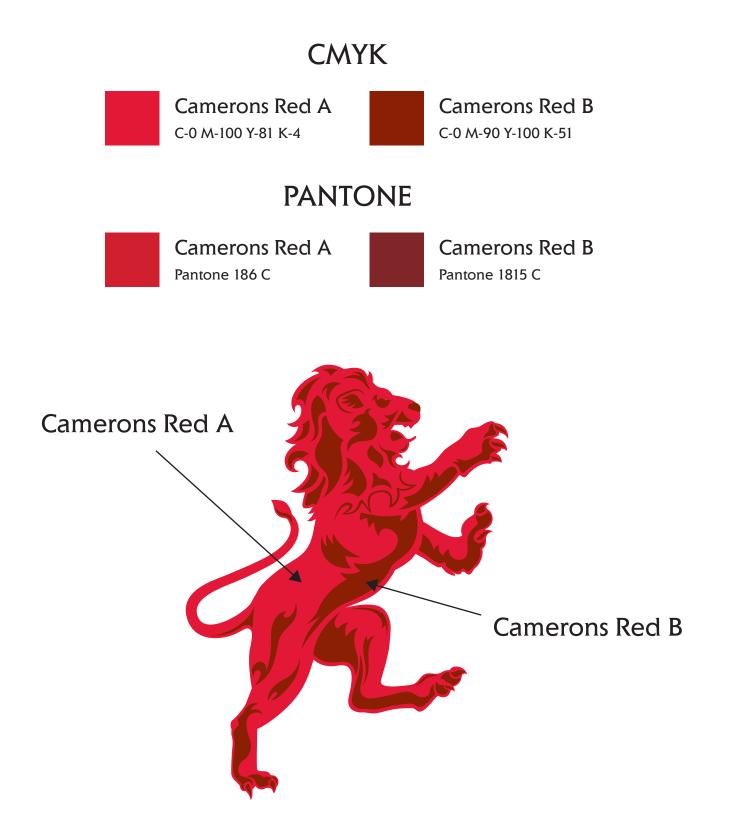

### Standard logo with gold

To be used on pure white backgrounds



#### Standard logo plain on light

To be used on light coloured backgrounds ensuring the text is clearly visible.



#### Standard logo with gold on dark

To be used on pure black backgrounds



#### Standard logo plain on dark

To be used on dark backgrounds ensuring the text is clearly visible.



#### Standard logo BW on dark

To be used on dark backgrounds



#### Standard logo BW on light

To be used on light backgrounds.





#### Basic logo on dark

To be used on dark backgrounds



#### Basic logo on light

To be used on light backgrounds.



#### The **DO's** and **DONT'S**



#### SIZES

# Minimum size allowed for standard logo



20mm

Minimum size allowed for basic logo



15mm



#### **COLOURS AND VALUES**