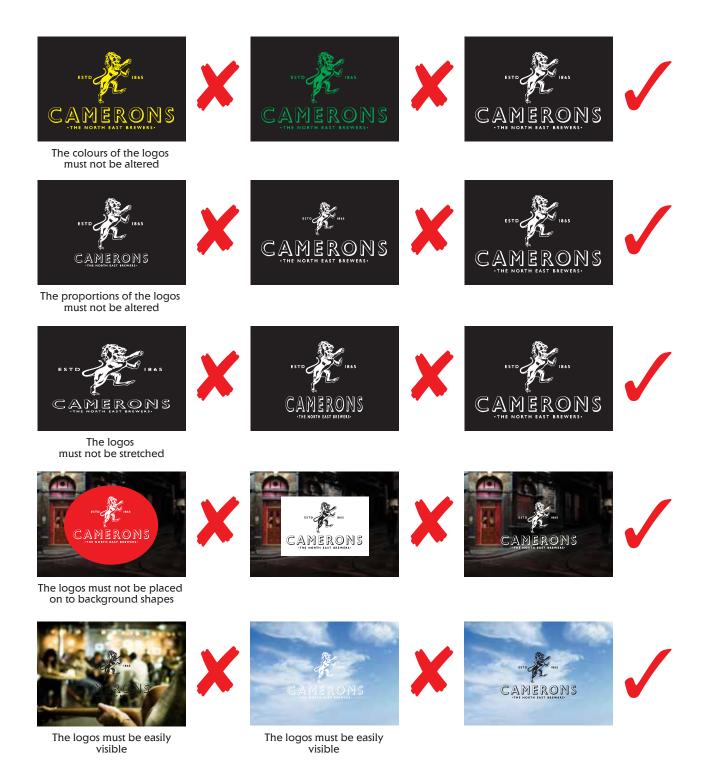

### BRAND GUIDELINES 2017



#### THE LOGO

#### Standard logo with gold

To be used on pure white backgrounds



#### Standard logo plain on light

To be used on light coloured backgrounds ensuring the text is clearly visible.



#### Standard logo with gold on dark

To be used on pure black backgrounds



#### Standard logo plain on dark

To be used on dark backgrounds ensuring the text is clearly visible.



#### Standard logo BW on dark

To be used on dark backgrounds



#### Standard logo BW on light

To be used on light backgrounds.





#### Basic logo on dark

To be used on dark backgrounds



#### Basic logo on light

To be used on light backgrounds.



#### The **DO's** and **DONT'S**



#### SIZES

# Minimum size allowed for standard logo



20mm

Minimum size allowed for basic logo



15mm



#### **COLOURS AND VALUES**